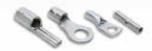

### TECHNICAL FEATURES

| Crimping Range     | Uninsulated terminals and connectors for conductor sizes 0,25 to 10 sqmm |
|--------------------|--------------------------------------------------------------------------|
| Dimensions mm      |                                                                          |
| Length             | 234,5                                                                    |
| Width              | 73,0                                                                     |
| Height             | 18,3                                                                     |
| Weight g           | 480                                                                      |
| Package Dimensions | 240 x 81 x 25                                                            |

### TECHNICAL FEATURES

| Crimping Range     | Uninsulated terminals and connectors for conductor sizes 10 and 16 sqmm |
|--------------------|-------------------------------------------------------------------------|
| Dimensions mm      |                                                                         |
| Length             | 234,5                                                                   |
| Width              | 73,0                                                                    |
| Height             | 18,3                                                                    |
| Weight g           | 489                                                                     |
| Package Dimensions | 240 x 81 x 25                                                           |