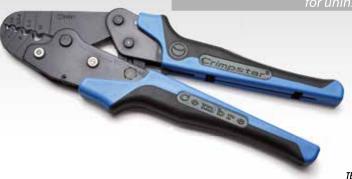

# **Crimpstar**

### Manual tool, compact and easy to use, equipped with:

- treated steel crimp jaws with high mechanical properties.
- factory-set ratchet for crimping control (automatic handle opening upon completion of crimping operation).

- · Emergency release lever which, if necessary, opens the crimp jaws before their complete closure.
- · Ergonomically designed non-slip moulded plastic grips.