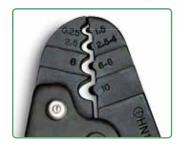

### TECHNICAL FEATURES

| Crimping Range     | Uninsulated terminals and connectors for conductor sizes 0,25 to 10 sqmm |
|--------------------|--------------------------------------------------------------------------|
| Dimensions mm      |                                                                          |
| Length             | 234,5                                                                    |
| Width              | 73,0                                                                     |
| Height             | 18,3                                                                     |
| Weight g           | 480                                                                      |
| Package Dimensions | 240 x 81 x 25                                                            |

### TECHNICAL FEATURES

| Crimping Range     | Uninsulated terminals and connectors for conductor sizes 10 and 16 sqmm |
|--------------------|-------------------------------------------------------------------------|
| Dimensions mm      |                                                                         |
| Length             | 234,5                                                                   |
| Width              | 73,0                                                                    |
| Height             | 18,3                                                                    |
| Weight g           | 489                                                                     |
| Package Dimensions | 240 x 81 x 25                                                           |