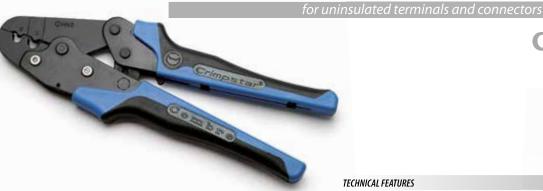

### **MECHANICAL TOOLS CRIMPSTAR® RANGE**

for uninsulated terminals and connectors

## **MECHANICAL TOOLS CRIMPSTAR® RANGE**

### Manual tool, compact and easy to use, equipped with:

- treated steel crimp jaws with high mechanical properties.
- factory-set ratchet for crimping control (automatic handle opening upon completion of crimping operation).

- Emergency release lever which, if necessary, opens the crimp jaws before their complete closure.
- · Ergonomically designed non-slip moulded plastic grips.