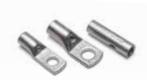

### **MECHANICAL TOOLS CRIMPSTAR® RANGE**

for uninsulated terminals and connectors

### Manual tool, compact and easy to use, equipped with:

- treated steel crimp jaws with high mechanical properties.
- factory-set ratchet for crimping control (automatic handle opening upon completion of crimping operation).

- · Emergency release lever which, if necessary, opens the crimp jaws before their complete closure.
- · Ergonomically designed non-slip moulded plastic grips.

### TECHNICAL FEATURES

| Crimping Range     | Uninsulated terminals and connectors for conductor sizes 0,25 to 10 sqmm |
|--------------------|--------------------------------------------------------------------------|
| Dimensions mm      |                                                                          |
| Length             | 234,5                                                                    |
| Width              | 73,0                                                                     |
| Height             | 18,3                                                                     |
| Weight g           | 480                                                                      |
| Package Dimensions | 240 x 81 x 25                                                            |