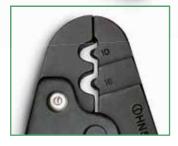

## **MECHANICAL TOOLS CRIMPSTAR® RANGE**

### Manual tool, compact and easy to use, equipped with:

- treated steel crimp jaws with high mechanical properties.
- factory-set ratchet for crimping control (automatic handle opening upon completion of crimping operation).

- Emergency release lever which, if necessary, opens the crimp jaws before their complete closure.
- · Ergonomically designed non-slip moulded plastic grips.

### TECHNICAL FEATURES

| Crimping Range     | Uninsulated terminals and connectors for conductor sizes 10 and 16 sqmm |
|--------------------|-------------------------------------------------------------------------|
| Dimensions mm      |                                                                         |
| Length             | 234,5                                                                   |
| Width              | 73,0                                                                    |
| Height             | 18,3                                                                    |
| Weight g           | 489                                                                     |
| Package Dimensions | 240 x 81 x 25                                                           |