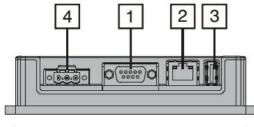

### Wiring diagrams

- Serial port (type RS232, RS485, RS422 software configurable)
- 2 Ethernet port
- **USB** port
- Power supply