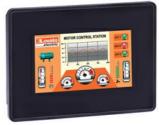

**ENERGY AND AUTOMATION** 

HMI DISPLAY 4.3" TFT LCD 64K COLORS TOUCH-SCREEN, SUPPLY 12-24VDC, PORTS electric ETHERNET, RS232/RS485/RS422, USB. PROTOCOLS MODBUS RTU, MODBUS TCP, SIMATIC S7 ETHERNET, OPC UA AND MQTT