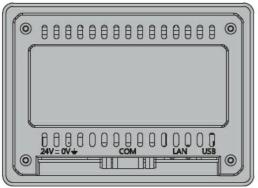

### Wiring diagrams

- Serial port (type RS232, RS485, RS422 software configurable)
- 2 Ethernet port
- **USB** port
- Power supply