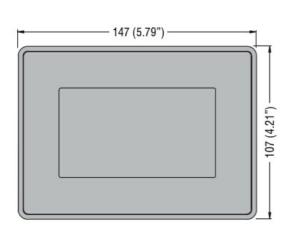

| Degree of protection   |    | IP66, type 2, 4X<br>(front); IP20<br>(rear) |
|------------------------|----|---------------------------------------------|
| Dimensions (W x H x D) | mm | 147 x 107 x 34                              |
| Weight                 | g  | 400                                         |
|                        |    |                                             |