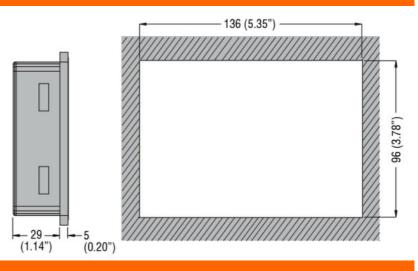

| Degree of protection   |    | IP66, type 2, 4X<br>(front); IP20<br>(rear) |
|------------------------|----|---------------------------------------------|
| Dimensions (W x H x D) | mm | 147 x 107 x 34                              |
| Weight                 | g  | 400                                         |
|                        |    |                                             |