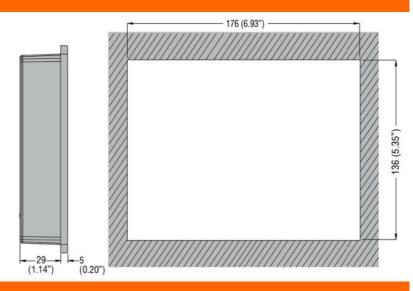

**ENERGY AND AUTOMATION** 

Dimensions

HMI DISPLAY 7" TFT LCD 64K COLORS TOUCH-SCREEN, SUPPLY 12-24VDC, PORTS electric ethernet, RS232/RS485/RS422, USB. PROTOCOLS MODBUS RTU, MODBUS TCP, SIMATIC S7 ETHERNET, OPC UA AND MQTT

| Degree of protection   |    | IP66, type 2, 4X<br>(front); IP20<br>(rear) |
|------------------------|----|---------------------------------------------|
| Dimensions (W x H x D) | mm | 187 x 147 x 34                              |
| Weight                 | g  | 600                                         |