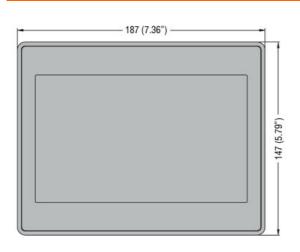

**ENERGY AND AUTOMATION** 

Dimensions

HMI DISPLAY 7" TFT LCD 64K COLORS TOUCH-SCREEN, SUPPLY 12-24VDC, PORTS electric ethernet, RS232/RS485/RS422, USB. PROTOCOLS MODBUS RTU, MODBUS TCP, SIMATIC S7 ETHERNET, OPC UA AND MQTT

| Degree of protection   |    | IP66, type 2, 4X<br>(front); IP20<br>(rear) |
|------------------------|----|---------------------------------------------|
| Dimensions (W x H x D) | mm | 187 x 147 x 34                              |
| Weight                 | g  | 600                                         |