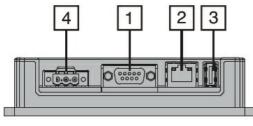

#### Wiring diagrams

- Serial port (type RS232, RS485, RS422 software configurable)
- Ethernet port 2 3 4
- **USB** port
- Power supply