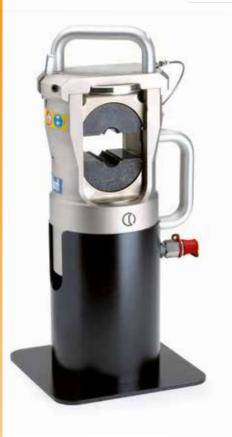

## **HYDRAULIC PRESSHEAD**

## general features

MAIN APPLICATIONS

- "U" Alcoa series die and "L" Burndy series die, etc. - Aluminium and Copper max size 2156 MCM

These tools are supplied without dies. For die selection, please refer to chart on pages 248 to 262

Hydraulic presshead complete with quick automatic coupler for connection to a hydraulic pump with a working pressure of 700 bar max, (see page 218-224).

| TECHNICAL FEATURES |  |
|--------------------|--|
| 600                |  |
| 700                |  |
|                    |  |
| 447                |  |
| 241                |  |
| 22,4               |  |
|                    |  |