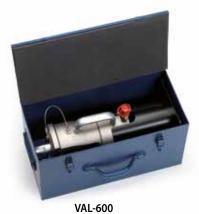

| STORAGE                 |                 |
|-------------------------|-----------------|
| Туре                    | VAL-600*        |
| Dimensions mm L x W x H | 480 x 235 x 260 |
| Weight kg               | 8,6             |
| Supplied with the tool  | ✓               |
| Purchase separately     | -               |

\*Suitable for storage of the head