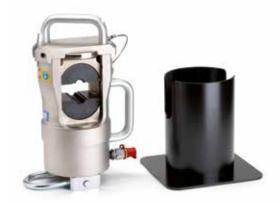

| STORAGE                 |                 |
|-------------------------|-----------------|
| Туре                    | VAL-600*        |
| Dimensions mm L x W x H | 480 x 235 x 260 |
| Weight kg               | 8,6             |
| Supplied with the tool  | ✓               |
| Purchase separately     | -               |

\*Suitable for storage of the head