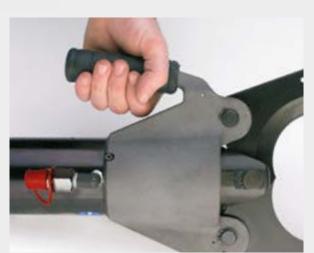

|                |

| STORAGE |               |              |                        |                     |  |  |
|---------|---------------|--------------|------------------------|---------------------|--|--|
| Туре    | Dimensions mm | Weight<br>kg | Supplied with the tool | Purchase separately |  |  |
| VAL 096 | 450x265xh145  | 6,8          | *                      | _                   |  |  |
|         |               |              |                        |                     |  |  |



Hydraulic cutting head specifically designed to cut Copper and Aluminium cable having a max overall diameter of 95 mm.

**INDUSTRIAL APPLICATION** 

The head is complete with a quick automatic coupler for connection to a hydraulic pump with a working pressure of 700 bar max, (see page 178-184).



Handle designed for ease of operation