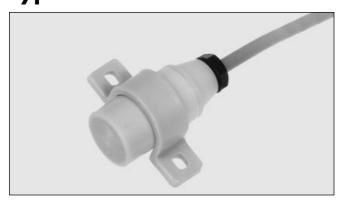

# Level Sensors Capacitive Type A94-20

- Level sensor for pools
- 3 mm sensing distance
- For wall mounting

### **Product Description**

**Ordering Key** 

A94-20

Hanging capacitive level sensor for (swimming) pools. For

use with amplifiers H494 and S194.

Type -