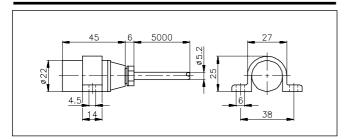

#### **Dimensions**

| Rated operating distance                                                   | 3 mm ±1 mm                                                                |
|----------------------------------------------------------------------------|---------------------------------------------------------------------------|
| Environment Degree of protection Operating temperature Storage temperature | IP 67<br>-25° to +70°C (-13° to +158°F)<br>-40° to +85°C (-40° to +185°F) |
| Housing material                                                           | Thermoplastic polyester                                                   |
| Cable                                                                      | PVC, 5 m                                                                  |