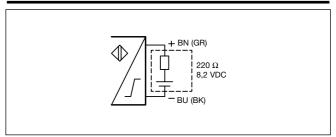

## **Wiring Diagram**

#### **Specifications**

| Rated operational voltage | 7,5-9 VDC through 220 $\Omega$ |
|---------------------------|--------------------------------|
| Rated operational current |                                |
| Active                    | < 8,0 mA                       |
| Inactive                  | > 2,5 mA                       |
| Frequency of operating    |                                |
| cycles (f)                | 10 Hz                          |
| Indication for output ON  | No                             |
| ·                         |                                |
|                           |                                |