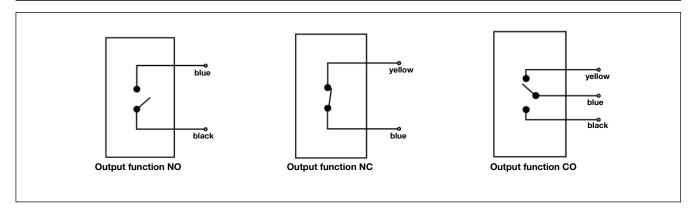

# **Wiring Diagrams**

#### **Product Description**

The I types models are available on request with multiple contacts. Single contact version can have NO (Normally Open), NC (Normally Closed) and CO (changeover) output functions. In multiple contacts versions the maximum number of