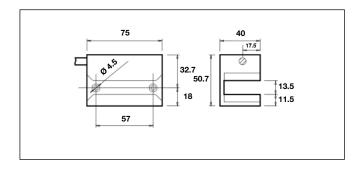

## **Dimensions**

Dimensions are specified in millimeters (mm)

#### **General Specifications**

| Operating temperature       | -25 to +75 °C                |
|-----------------------------|------------------------------|
| Degree of protection        | IP 67                        |
| Housing Dimensions Material | 75 x 50.7 x 40 mm<br>Plastic |
| CE-marking                  | Yes                          |
|                             |                              |