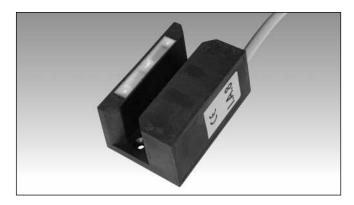

### Proximity Magnetic Sensors Slot Sensors I Series

- · Slot plastic housing
- NO, NC or CO output functions
- Multiple contact versions

#### **Product Description**

The I types models are available on request with multiple contacts. Single contact version can have NO (Normally Open), NC (Normally Closed) and CO (changeover) output functions. In multiple contacts versions the maximum number of

#### **General Specifications**

| Operating temperature       | -25 to +75 °C                |
|-----------------------------|------------------------------|
| Degree of protection        | IP 67                        |
| Housing Dimensions Material | 75 x 50.7 x 40 mm<br>Plastic |
| CE-marking                  | Yes                          |
|                             |                              |