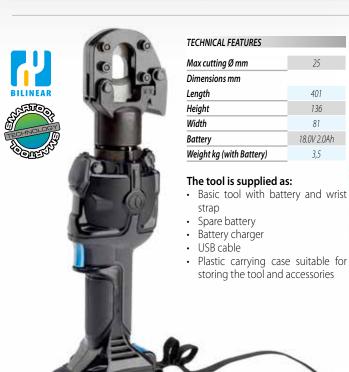

## MAIN APPLICATIONS

specifically designed to cut Copper, aldrey, Aluminium, Aluminium-Steel cables and Steel ropes, Aluminium and Steel rods having Ø max 25 mm

strap

USB cable

| STORAGE                 |                 |
|-------------------------|-----------------|
| Туре                    | VAL-P22         |
| Dimensions mm L x W x H | 465 x 315 x 116 |
| Weight kg               | 1,5             |
| Supplied with the tool  | ✓               |
| Purchase separately     | -               |
|                         | 1000            |

STORAGE

25

401

136

81

18.0V 2.0Ah

3,5

## **CUTTING CAPACITY** - a few examples

storing the tool and accessories

B-TC250ND is a new generation of hand-held cordless tools, characterised by a "Bilinear" mechanical desian.

B-TC250ND is specifically designed to cut Copper, aldrey, Aluminium, Aluminium-Steel cables and Steel ropes, Aluminium and Steel rods having a max overall diameter of 25 mm.