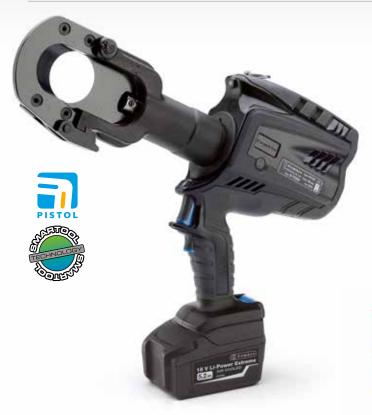

# **B-TC500Y**

## **18.0 V CORDLESS HYDRAULIC CUTTING TOOL**

Next generation of 18.0 V cordless

hydraulic cutting tool specifically

designed to cut Copper, Alumini-

um, Aluminum-Steel cables (ACSR) having a max overall diameter of 50

mm. The blades are manufactured

from high strength special Steel, heat

treated to ensure a long service life.

New Li-lon 18.0V - 5.2Ah batteries

offer a higher capacity, while greater

cutting speed and cutting force re-

sult from a revitalised hydraulic sys-

The battery is equipped with LED in-

dicators to show the remaining battery life at any time by pressing the

tem with double speed action.

adjacent button.

grees, to enable the operator to work in the most comfortable position, and can easily be opened to allow cutting of running cables.

The head can rotate through 90 de-

Fitted with a maximum hydraulic pressure valve.

Designed with improved balance, B-TC500Y is easily manageable during the cutting process and, by the use of bi-component plastics, has a shell with high resistance to wear and damage.

Rubber grip inserts, low noise and minimal vibration aid operator comfort while additional convenience and safety are provided by LED lighting of the working area.