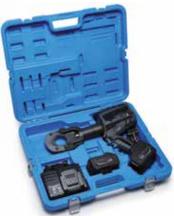

| STORAGE                 |                 |
|-------------------------|-----------------|
| Туре                    | VAL-P40         |
| Dimensions mm L x W x H | 520 x 432 x 126 |
| Weight kg               | 2,6             |
| Supplied with the tool  | ✓               |
| Purchase separately     | -               |

### The tool is supplied as:

- · Basic tool with battery and shoulder strap
- Spare battery
- Battery charger
- USB cable
- · Plastic carrying case suitable for storing the tool and accessories