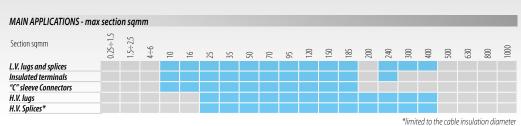

## general features

These tools are supplied w

| vithout dies. For die | selection, please refer to chart on pages 248 to 262 |  |
|-----------------------|------------------------------------------------------|--|
|                       |                                                      |  |