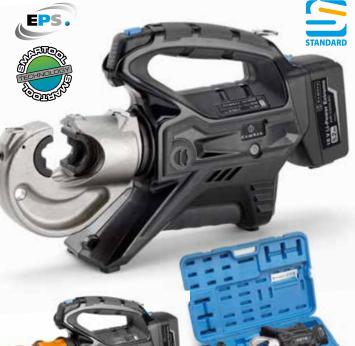

## 18.0 V CORDLESS HYDRAULIC CRIMPING TOOL

## B1300-C

#### The tool is supplied as:

- Basic tool with battery an shoulder strap
- Spare battery
- · Battery charger
- USB cable

ME24-C

ME30-C

ME37-C ME48-C

Plastic carrying case suitable for storing the tool and 12 die sets

B1300-C-KV version also available for Power Supply Companies

B1300-C is suitable for a wide range of connectors up to 400 samm using die sets common to the Cembre 130 kN tooling range.

Equipped with Li-lon 18.0V - 5.2Ah rechargeable high capacity batteries.

The OLED display provides essential real time tool operating information data including:

- Crimping pressure and force being generated, for confirmation of adherence to norms and best practice
- Battery power availability
- Tool identification, LED work light state, reset, no. of operational and service crimping cycles
- Tool service required to maintain optimum condition.