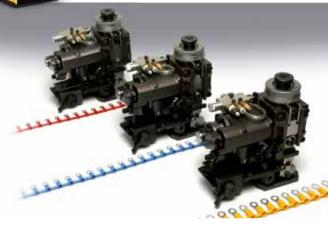

## **BENCH PRESS**

Electro-pneumatic, production bench press, controlled by a foot operated pedal.

Producing a consistent and reliable crimped connection.

Interchangeable application heads available to suit the complete range of Polycarbonate insulated connectors.

## INTERCHANGEABLE APPLICATION HEADS, SIDE ENTRY WITH PNEUMATIC FEED

| Type*    | Connectors                              | Conductor Size sqmm |
|----------|-----------------------------------------|---------------------|
| RA-3     | _                                       | 0,25÷1,5            |
| BA-3     | Polycarbonate insulated chain terminals | 1,5÷2,5             |
| GA-3     |                                         | 4÷6                 |
| KE1A-3   | Insulated chain end sleeves             | 0,5÷1               |
| KE2.5A-3 | insulated Chain end sieeves             | 1÷2,5               |