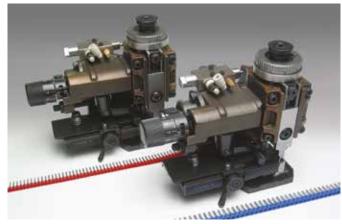

## **BENCH PRESS**

Electro-pneumatic, production bench press, controlled by a foot operated pedal.

Producing a consistent and reliable crimped connection.

Interchangeable application heads available to suit the complete range of Polycarbonate insulated connectors.

## INTERCHANGEABLE APPLICATION HEADS, SIDE ENTRY WITH PNEUMATIC FEED

| Type*    | Connectors                              | Conductor Size sqmm |
|----------|-----------------------------------------|---------------------|
| RA-3     | _                                       | 0,25÷1,5            |
| BA-3     | Polycarbonate insulated chain terminals | 1,5÷2,5             |
| GA-3     |                                         | 4÷6                 |
| KE1A-3   | Insulated chain end sleeves             | 0,5÷1               |
| KE2.5A-3 | insulated Chain end sieeves             | 1÷2,5               |