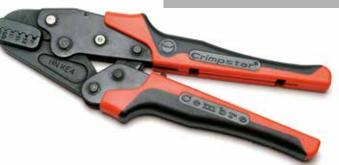

# Crimpstar

### Manual tool, compact and easy to use, equipped with:

- treated steel crimp jaws with high mechanical properties.
- factory-set ratchet for crimping control (automatic handle opening upon completion of crimping operation).

- · Emergency release lever which, if necessary, opens the crimp jaws before their complete closure.
- · Ergonomically designed non-slip moulded plastic grips.

# **HNKE4**