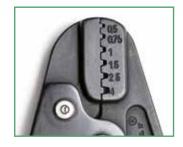

### TECHNICAL FEATURES

| Crimping Range     | End sleeves<br>for conductor sizes 0,5 to 4 sqmm |
|--------------------|--------------------------------------------------|
| Dimensions mm      |                                                  |
| Length             | 234,5                                            |
| Width              | 73,0                                             |
| Height             | 18,3                                             |
| Weight g           | 498                                              |
| Package Dimensions | 240 x 81 x 25                                    |