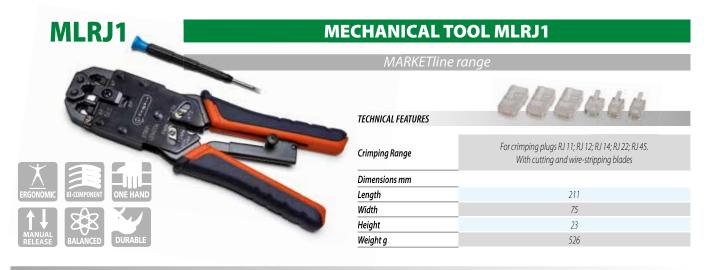

# TECHNICAL FEATURES

# Dimensions mm

| Length   | 240  |
|----------|------|
| Width    | 79   |
| Height   | 32,5 |
| Weight g | 590  |