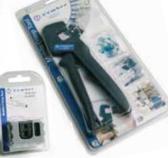

# IDT

A robust and reliable tool designed to optimise the installers time and

A single tool body with a range of interchangeable dies allows a quick and simple transfer from one cable/ connector combination to another, across a wide range of applications.

Modular dies may be inserted/extracted without using any tools and are connected in pairs for speed and convenience.

To assist correct die selection, the type of connector is illustrated on each die.

Each die also carries an illustration of the steps in each crimping process, to assist in achieving