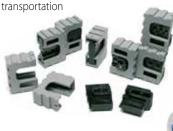

Modular dies may be inserted/extracted without using any tools and are connected in pairs for speed and convenience.

To assist correct die selection, the type of connector is illustrated on each die.

Each die also carries an illustration of the steps in each crimping process, to assist in achieving

### INTERCHANGEABLE DIES TO ORDER SEPARATELY

INSULATED CONNECTORS RED, BLUE, YELLOW and GREEN

4300-3129 4300-3128 Size 0,5 ÷ 2,5 mm<sup>2</sup> Size 4 ÷ 6 mm<sup>2</sup> (Yellow) (Red - Blue) Size 0,1 ÷ 0,4 mm2 (Green)

#### **CONNECTORS WITH HEAT SHRINKABLE INSULATION**

4300-3258 4300-3262 Size 0,5 ÷ 2,5 mm<sup>2</sup> Size 4 ÷ 6 mm<sup>2</sup> (Yellow) (Red - Blue) Size 0,32 ÷ 0,75 mm2 (Green)

#### **UNINSULATED CONNECTORS**

4300-3137 4300-3241 Size 0,75 ÷ 2,5 mm<sup>2</sup> Size 4 ÷ 10 mm<sup>2</sup>

# CONTACTS FOR MULTI POLAR CONNECTORS (eg. ILME, HTS, CONTACT)

4300-3147 4300-3148 Size 0,14 ÷ 4 mm<sup>2</sup> Size 6 ÷ 10 mm<sup>2</sup>

#### **INSULATED AND UNINSULATED END SLEEVES**

4300-3153 4300-3154 4300-3127 Size 0,25 ÷ 10 mm<sup>2</sup> Size 16 ÷ 25 mm<sup>2</sup> Size 35 ÷ 50 mm<sup>2</sup>

# **OPEN BARREL CONNECTORS**

4300-3146

Size 0,5 ÷ 6 mm

#### **BNC/TNC CONNECTORS FOR COAXIAL CABLES**

4300-3140 4300-3136 RG 58, 59, 62, 71

#### TV - SATELLITE RECEIVER CONNECTORS

4300-3138

RG 6, 59

#### **PHONE CONNECTORS**

4300-3144 4300-3132 RJ 45 (LARGE) RJ 11 (SMALL)

#### PHOTOVOLTAIC CONNECTORS (MULTI-CONTACT)

4300-3540 4300-3539 4300-3541 МС3 MC4 Tvco Solarlok Size 2,5 - 4/6 mm<sup>2</sup> Size 2,5/4/6 mm<sup>2</sup> Size 2,5/4/6 mm<sup>2</sup>