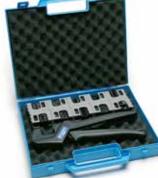

#### **VALSTAR R3 IDT**

To order separately - sturdy plastic case designed to store an IDT tool and up to 10 modular dies.

Modular die storage housings are

easily combined for convenient

Modular die pack