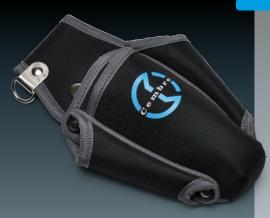

## Pouch CTBB1

| Main Features |               |       |        |          |
|---------------|---------------|-------|--------|----------|
|               | Dimensions mm |       |        |          |
| Туре          | Length        | Width | Height | Weight g |
| СТВВ1         | 230           | 150   | 50     | 84       |

Made from soft and strong fabric, equipped with a fast stud belt fastening. It has handy preformed compartments for holding pliers, scissors and screwdrivers.