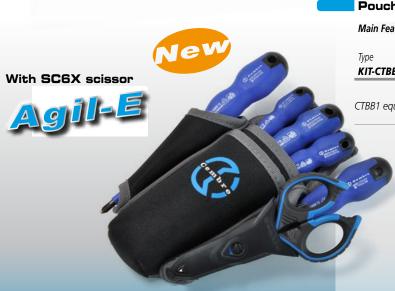

## Pouch Kit CTBB1-5

| Main Features |               |       |        |           |
|---------------|---------------|-------|--------|-----------|
|               | Dimensions mm |       |        | Pouch Kit |
| Туре          | Length        | Width | Height | Weight g  |
| KIT-CTBB1-5   | 230           | 150   | 50     | 442       |
|               |               |       |        |           |

CTBB1 equipped with selection of tools.

## Tools contained in the kit:

| Qty | type          | description         |  |  |
|-----|---------------|---------------------|--|--|
| 1   | SC6X          | scissors Agil-E     |  |  |
| 1   | SDC3X100-KV   | screwdriver 3x100   |  |  |
| 1   | SDC3.5X100-KV | screwdriver 3,5x100 |  |  |
| 1   | SDC4X100-KV   | screwdriver 4x100   |  |  |
| 1   | SDC1PH-KV     | screwdriver ph1     |  |  |
| 1   | SDC2PH-KV     | screwdriver ph2     |  |  |