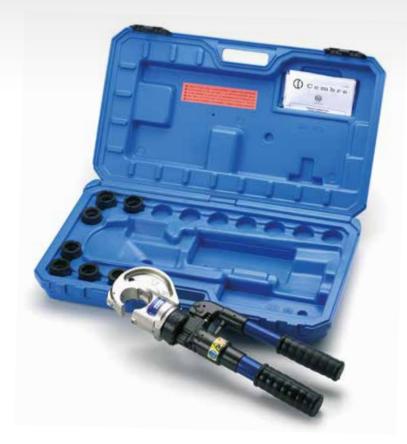

| STORAGE                                               |                 |
|-------------------------------------------------------|-----------------|
| Туре                                                  | VAL-P3*         |
| Dimensions mm L x W x H                               | 620 x 380 x 135 |
| Weight kg                                             | 2,5             |
| Supplied with the tool                                | ✓               |
| Purchase separately                                   | -               |
| *Suitable for storage of the tool and 14 sets of dies |                 |

### **HT131-C COMPRESSION KIT**

general features

| KIT-131-C-MK               |                                |
|----------------------------|--------------------------------|
|                            |                                |
| Kit includes:              |                                |
| HT131-C Hydraulic tool     |                                |
| VAL-P3 plastic carrying ca | ise                            |
| 11 die sets:               |                                |
| MK6-C                      |                                |
| MK8-C                      |                                |
| MK10-C                     | Hexagonal crimp                |
| MK12-C                     | for low voltage                |
| MK14-C                     | terminals                      |
| MK16-C                     | and through                    |
| MK18-C                     | connectors                     |
| MK20-C                     | from 10 to 240 mm <sup>2</sup> |
| MK22-C                     | DIN 46235 family               |
| MK25-C                     |                                |
| MK28-C                     |                                |