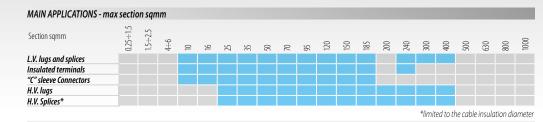

#### general features

These tools are supplied without dies. For die selection, please refer to chart on pages 248 to 262

| TECHNICAL FEATURES |     |  |
|--------------------|-----|--|
| Crimping force kN  | 130 |  |
| Dimensions mm      |     |  |
| Length             | 473 |  |
| Width              | 144 |  |
| Jaw opening        | 25  |  |
| Weight kg          | 5,5 |  |