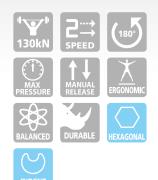

This new model, self contained, robust and sturdy, will accept all semi-circular slotted dies, common to most 130 kN tools.

The tool features a double speed action: a fast advancing speed for rapid approach of the dies to the connector and a slower more powerful speed for crimping.

> For ease of operation and comfort of the operator the tool head can be fully rotated through 180 degrees. The built-in safety valve will by-pass the oil supply when the maximum pressure is reached, and the pressure release system can easily be operated at any stage of compression.