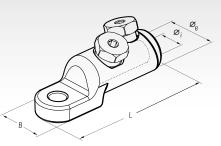

## For Low and Medium voltage Al/Cu conductors

MLA-C

| Conductor Size<br>sqmm | Туре          | Ø<br>Stud<br>mm | Dimensions mm |      |    |        | N° of | Number of           | Quantity            |
|------------------------|---------------|-----------------|---------------|------|----|--------|-------|---------------------|---------------------|
|                        |               |                 | Øe            | Øi   | В  | L      | Bolts | centring<br>devices | Quantity<br>Box/Bag |
| 50-240                 | MLA50-240-12C | 12              | 33            | 20,5 | 33 | 106,5* | 2     | 3                   | 1/10                |
|                        |               |                 |               |      |    |        |       | * with              | out centring devid  |