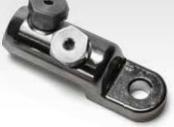

Shear bolts (pic.2) are made from the same material and designed to ensure a reliable electrical connection

simply by tightening the bolts with a standard socket until shearing occurs inside the threaded hole without external protrusion.