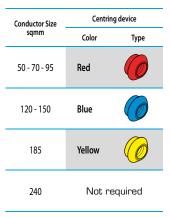

To minimise voltage stresses, connectors are provided with centring devices (pic.3) to improve the alignment of the different conductor sizes.

Pic. 3