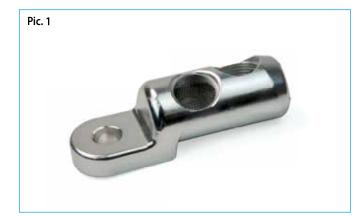

Mechanical connector bodies (pic.1) are made from Aluminium EN-AW 2011 T6 with cross sectional area and barrel length designed to optimise electrical connectivity. Internal surfaces are protected against oxidation by grease with a very high dropping point, while the Tin plating on external surfaces has a minimum thickness of 12  $\mu$ m for improved surface protection.