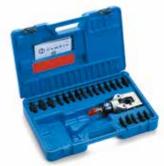

## **RH50**

**HYDRAULIC PRESSHEAD** 

These tools are supplied without dies. For die selection, please refer to chart on pages 248 to 262

| 50  |
|-----|
| 700 |
|     |
| 195 |
| 75  |
| 1,6 |
|     |

| STORAGE                 |                |
|-------------------------|----------------|
| Туре                    | VAL-P1*        |
| Dimensions mm L x W x H | 445 x 290 x 95 |
| Weight kg               | 1,2            |
| Supplied with the tool  | ✓              |
| Purchase separately     | -              |
|                         |                |

| STORAGE                 |                |
|-------------------------|----------------|
| Туре                    | VAL-P1*        |
| Dimensions mm L x W x H | 445 x 290 x 95 |
| Weight kg               | 1,2            |
| Supplied with the tool  | ✓              |
| Purchase separately     | -              |
|                         |                |