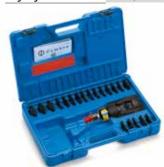

## **RH50**

**HYDRAULIC PRESSHEAD** 

These tools are supplied without dies. For die selection, please refer to chart on pages 248 to 262

| 50  |
|-----|
| 700 |
|     |
| 195 |
| 75  |
| 1,6 |
|     |

| STORAGE                 |                |
|-------------------------|----------------|
| Туре                    | VAL-P1*        |
| Dimensions mm L x W x H | 445 x 290 x 95 |
| Weight kg               | 1,2            |
| Supplied with the tool  | ✓              |
| Purchase separately     | -              |
|                         |                |

\* Suitable for storage of the head and 20 sets of dies

| CVB-007   |
|-----------|
| 350 x 105 |
| 0,13      |
| -         |
| ✓         |
|           |

| STORAGE                 |                |
|-------------------------|----------------|
| Туре                    | VAL-P1*        |
| Dimensions mm L x W x H | 445 x 290 x 95 |
| Weight kg               | 1,2            |
| Supplied with the tool  | ✓              |
| Purchase separately     | -              |
|                         |                |

\* Suitable for storage of the head and 20 sets of dies

| STORAGE                |           |
|------------------------|-----------|
| Туре                   | CVB-007   |
| Dimensions mm L x W    | 350 x 105 |
| Weight kg              | 0,13      |
| Supplied with the tool | -         |
| Purchase separately    | ✓         |