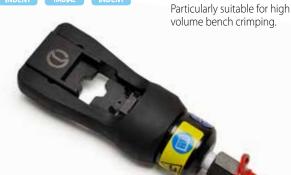

## **RH50**

**HYDRAULIC PRESSHEAD** 

These tools are supplied without dies. For die selection, please refer to chart on pages 248 to 262

| 50  |
|-----|
| 700 |
|     |
| 195 |
| 75  |
| 1,6 |
|     |

| STORAGE                 |                |
|-------------------------|----------------|
| Туре                    | VAL-P1*        |
| Dimensions mm L x W x H | 445 x 290 x 95 |
| Weight kg               | 1,2            |
| Supplied with the tool  | ✓              |
| Purchase separately     | -              |
|                         |                |

These tools are supplied without dies. For die selection, please refer to chart on pages 248 to 262

Hydraulic presshead complete with quick automatic coupler for connection to hydraulic pump with working pressure of 700 bar max, (see page 218-224).