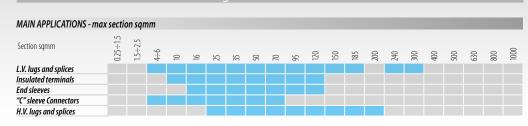

### **HYDRAULIC PRESSHEAD**

| MAIN APPLICATIONS - max                      | section  | n sqmr  | n   |    |    |    |    |    |    |    |     |     |     |     |     |     |     |     |     |      |
|----------------------------------------------|----------|---------|-----|----|----|----|----|----|----|----|-----|-----|-----|-----|-----|-----|-----|-----|-----|------|
| Section sqmm                                 | 0.25÷1.5 | 1.5÷2.5 | 9÷+ | 10 | 16 | 25 | 35 | 20 | 70 | 95 | 120 | 150 | 185 | 240 | 300 | 400 | 200 | 630 | 800 | 1000 |
| L.V. lugs and splices<br>Insulated terminals |          |         |     |    |    |    |    |    |    |    |     |     |     |     |     |     |     |     |     |      |
| End sleeves                                  |          |         |     |    |    |    |    |    |    |    |     |     |     |     |     |     |     |     |     |      |