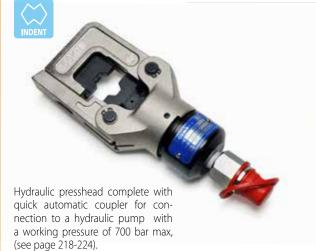

These tools are supplied without dies. For die selection, please refer to chart on pages 248 to 262

Hydraulic presshead complete with quick automatic coupler for connection to hydraulic pump with working pressure of 700 bar max, (see page 218-224).