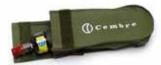

\* Suitable for storage of the head and 20 sets of dies

| STORAGE                |           |
|------------------------|-----------|
| Туре                   | CVB-007   |
| Dimensions mm L x W    | 350 x 105 |
| Weight kg              | 0,13      |
| Supplied with the tool | -         |
| Purchase separately    | ✓         |