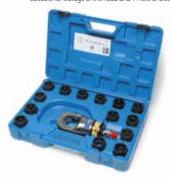

### general features

These tools are supplied without dies. For die selection, please refer to chart on pages 248 to 262

| 130 |
|-----|
| 700 |
|     |
| 232 |
| 124 |
| 25  |
| 3,8 |
|     |

| STORAGE                 |                 |
|-------------------------|-----------------|
| Туре                    | VAL-P26*        |
| Dimensions mm L x W x H | 445 x 290 x 115 |
| Weight kg               | 1,2             |
| Supplied with the tool  | -               |
| Purchase separately     | ✓               |

\*Suitable for storage of the head and 14 sets of dies

quick automatic coupler for connection to a hydraulic pump with a working pressure of 700 bar max, (see page 218-224).

This new design with improved mechanical features, is suitable for installing the same range of connectors as HT 131-C.

These tools are supplied without dies. For die selection, please refer to chart on pages 248 to 262

| TECHNICAL FEATURES         |     |
|----------------------------|-----|
| Crimping force kN          | 130 |
| Max operating pressure bar | 700 |
| Dimensions mm              |     |
| Length                     | 216 |
| Width                      | 80  |
| Weiaht ka                  | 3.1 |

| STORAGE                 |                 |
|-------------------------|-----------------|
| Туре                    | VAL-P26*        |
| Dimensions mm L x W x H | 445 x 290 x 115 |
| Weight kg               | 1,2             |
| Supplied with the tool  | -               |
| Purchase separately     | ✓               |

\*Suitable for storage of the head and 14 sets of dies

(see page 218-224).