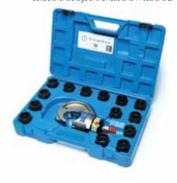

\*Suitable for storage of the head and 14 sets of dies

quick automatic coupler for connection to a hydraulic pump with a working pressure of 700 bar max, (see page 218-224).

This new design with improved mechanical features, is suitable for installing the same range of connectors as HT 131-C.