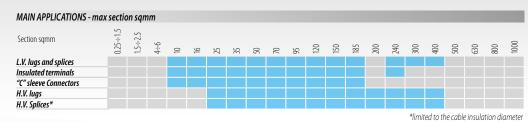

### general features

These tools are supplied without dies. For die selection, please refer to chart on pages 248 to 262

| 130 |
|-----|
| 700 |
|     |
| 232 |
| 124 |
| 25  |
| 3,8 |
|     |

| STORAGE                 |                 |
|-------------------------|-----------------|
| Туре                    | VAL-P26*        |
| Dimensions mm L x W x H | 445 x 290 x 115 |
| Weight kg               | 1,2             |
| Supplied with the tool  | -               |
| Purchase separately     | ✓               |

## **HYDRAULIC PRESSHEAD**

| MAIN APPLICATIONS - n | nax sectio | on sqn  | nm  |    |    |    |    |    |    |    |     |     |     |     |     |     |     |     |     |     |   |
|-----------------------|------------|---------|-----|----|----|----|----|----|----|----|-----|-----|-----|-----|-----|-----|-----|-----|-----|-----|---|
| Section sqmm          | 0.25÷1.5   | 1.5÷2.5 | 4÷6 | 10 | 16 | 25 | 35 | 20 | 0/ | 95 | 120 | 150 | 185 | 200 | 240 | 300 | 400 | 200 | 630 | 800 | 0 |
| L.V. lugs             |            |         |     |    |    |    |    |    |    |    |     |     |     |     |     |     |     |     |     |     |   |
| Insulated terminals   |            |         |     |    |    |    |    |    |    |    |     |     |     |     |     |     |     |     |     |     |   |
| H.V. lugs             |            |         |     |    |    |    |    |    |    |    |     |     |     |     |     |     |     |     |     |     |   |