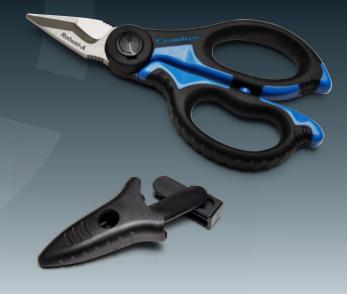

## Professional SCISSORS

| Main Features |        |               |        |          |  |  |
|---------------|--------|---------------|--------|----------|--|--|
|               |        | Dimensions mm |        |          |  |  |
| Туре          | Length | Width         | Height | Weight g |  |  |
| SC5X          | 162    | 77            | 18     | 121      |  |  |

Professional scissors with a **Special Steel frame** for high resistance and long life. Ergonomic and dual-compound plastic handles: glass fibre reinforced Polyamide and inserts of soft Rubber.

The anti-loosening pivot and bevelled profile allow the accurate and consistent alignment of the blades.

High hardness blades (58 HRC) and an anti-slip serrated edge for making precise cuts even on more difficult materials.

Shaped groove for cutting conductor up to 50 mm<sup>2</sup>.

Supplied with carry case and swivel belt hook.