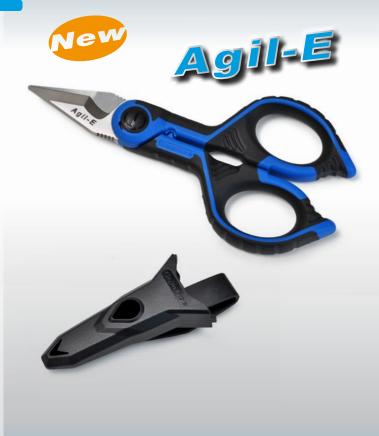

## Professional Scissors SC6X

| Main Features |               |       |        |          |  |
|---------------|---------------|-------|--------|----------|--|
|               | Dimensions mm |       |        |          |  |
| Туре          | Length        | Width | Height | Weight g |  |
| SC6X          | 153           | 73,6  | 18     | 86       |  |

Weighing only 86 grams these lightweight scissors feature tapered blades and ergonomically shaped handles to aid speed of operation and consistent results. The design of the blades allows the scissors to be used in confined spaces and affords the user minimum effort when cutting conductors.

Handles have an integrated crimping system for end sleeves.

The anti-loosening pivot and bevelled profile allow the accurate and consistent alignment of the blades.

High hardness blades (58 HRC) and an anti-slip serrated edge for making precise cuts even on more difficult materials.

Shaped groove for cutting conductor up to 50 mm<sup>2</sup>.

Supplied with carry case and belt fastening system.