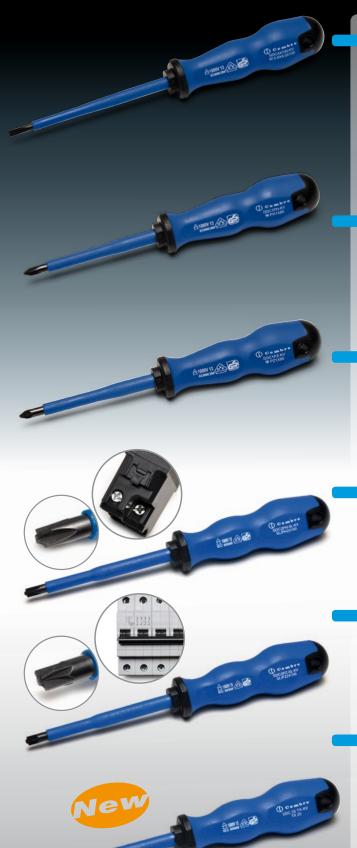

# Professional SCREWDRIVERS

The Cembre range of insulated screwdrivers have dual compound handgrips and an ergonomic design making them particularly practical and comfortable in the following modes of use:

Blade type identification on

the back of the handle

- Soft and durable hand guard
- spaces Chromium Molybdenum

- Shaped blade for greater resistance and stability
- Ergonomic and shaped hand grip
- Coating in dual compound plastic material with soft rubber inserts

steel head with hardness 55-59 HRC and anticorrosion surface treatment

- White Flat head
- Yellow "Phillips" cross head
- Green "Pozidriv" cross head
- Red "Phillips" combination head
- Blue "Pozidriv" combination head
- Orange "Torx" six point star head