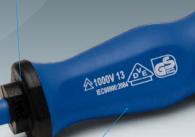

Blade type identification on

the back of the handle

- Soft and durable hand guard
- spaces Chromium Molybdenum

- Shaped blade for greater resistance and stability
- Ergonomic and shaped hand grip
- Coating in dual compound plastic material with soft rubber inserts

steel head with hardness 55-59 HRC and anticorrosion surface treatment

- White Flat head
- Yellow "Phillips" cross head
- Green "Pozidriv" cross head
- Red "Phillips" combination head
- Blue "Pozidriv" combination head
- Orange "Torx" six point star head

Ergonomic handle

Hand guard