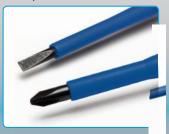

# Professional SCREWDRIVERS

The Cembre range of insulated screwdrivers have dual compound handgrips and an ergonomic design making them particularly practical and comfortable in the following modes of use:

Ergonomic handle

Hand guard