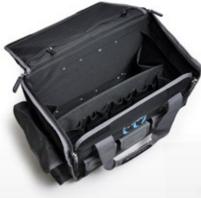

Practical trolley mounted tool bag made of robust fabric, with 2 separate internal compartments to neatly arrange hand tools.

Easy front opening access and handy hooks, external pockets providing additional space and a document pouch on the inside of the lid.