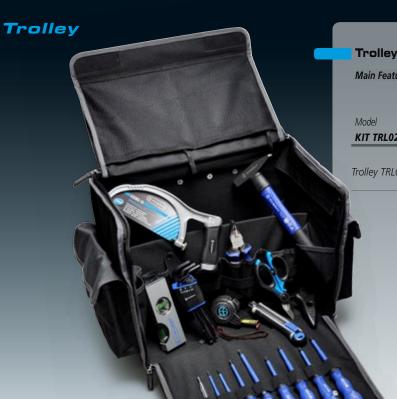

Trolley TRL02 equipped with selection of tools.

## **Tools contained in the kit:**

| _Qty | item          | description         |
|------|---------------|---------------------|
| 1    | SDC3X60-PD    | mains tester        |
| 1    | SDC3X100-KV   | screwdriver 3x100   |
| 1    | SDC3.5X100-KV | screwdriver 3,5x100 |
| 1    | SDC4X100-KV   | screwdriver 4x100   |
| 1    | SDC5.5X125-KV | screwdriver 5,5x125 |
| 1    | SDC1PH-KV     | screwdriver ph1     |
| 1    | SDC2PH-KV     | screwdriver ph2     |
| 1    | SDC1PZ-KV     | screwdriver pz1     |
| 1    | SDC2PZ-KV     | screwdriver pz2     |
| 1    | UPC180-KV     | pliers 180 mm       |
| 1    | SC5X          | scissors SC5X       |
| 1    | FLS 3         | measuring tape 3m   |
| 1    | KAK9          | allen keys          |
| 1    | HB18          | cutter              |
| 1    | HKS6          | pocket hacksaw      |
| 1    | LVL150        | level 150 mm        |
| 1    | HMR 300       | hammer              |
|      |               |                     |

Trolley Kit TRL02-2

Main Features Dimensions mm Open handle Closed Kit Weight kg Length Width handle Model height height KIT TRL02-2 480 400 1023 8,0

Trolley TRL02 equipped with selection of tools.

## Tools contained in the kit:

| Qty | item          | description                         |
|-----|---------------|-------------------------------------|
| 1   | SDC3X60-PD    | mains tester                        |
| 1   | SDC3X100-KV   | screwdriver 3x100                   |
| 1   | SDC3.5X100-KV | screwdriver 3,5x100                 |
| 1   | SDC4X100-KV   | screwdriver 4x100                   |
| 1   | SDC5.5X125-KV | screwdriver 5,5x125                 |
| 1   | SDC1PH-KV     | screwdriver ph1                     |
| 1   | SDC2PH-KV     | screwdriver ph2                     |
| 1   | SDC1PZ-KV     | screwdriver pz1                     |
| _1  | SDC2PZ-KV     | screwdriver pz2                     |
| 1   | UPC180-KV     | pliers 180 mm                       |
| 1   | TR160-KV      | nippers 160 mm                      |
| 1   | SC5X          | scissors SC5X                       |
| 1   | PTS4          | wire stripper 0.2-6 mm <sup>2</sup> |
| 1   | FLS 5         | measuring tape 5 m                  |
| 1   | KAK9          | allen keys                          |
| 1   | KRK4          | spanners with ratchet               |
| 1   | UKC4          | universal key                       |
| 1   | HB18          | retractable cutter                  |
| 1   | HKS6          | pocket hacksaw                      |
| 1   | LVL150        | level 150 mm                        |
| 1   | HMR 300       | hammer                              |