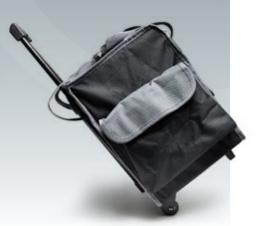

## Trolley TRLO2

| Main Features |               |       |                            |                          |              |
|---------------|---------------|-------|----------------------------|--------------------------|--------------|
|               | Dimensions mm |       |                            |                          |              |
| Model         | Length        | Width | Closed<br>handle<br>height | Open<br>handle<br>height | Weight<br>kg |
| TRL02         | 480           | 250   | 400                        | 1023                     | 4,3          |

Practical trolley mounted tool bag made of robust fabric, with 2 separate internal compartments to neatly arrange hand tools.

Easy front opening access and handy hooks, external pockets providing additional space and a document pouch on the inside of the lid.