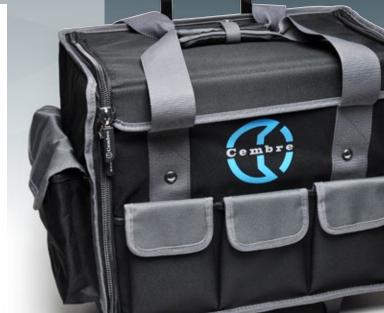

## Trolley TRLO2

| Main Features |               |       |                            |                          |              |
|---------------|---------------|-------|----------------------------|--------------------------|--------------|
|               | Dimensions mm |       |                            |                          |              |
| Model         | Length        | Width | Closed<br>handle<br>height | Open<br>handle<br>height | Weight<br>kg |
| TRL02         | 480           | 250   | 400                        | 1023                     | 4,3          |

Practical trolley mounted tool bag made of robust fabric, with 2 separate internal compartments to neatly arrange hand tools.

Easy front opening access and handy hooks, external pockets providing additional space and a document pouch on the inside of the lid.