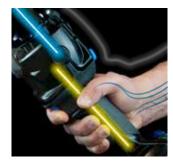

B450ND-BV is a new generation of hand-held cordless tools, characterised by a "Bilinear" mechanical de-

B450ND-BV is suitable for crimping electrical connectors onto conductor cross sections up to 150 mm<sup>2</sup> and uses the die sets common to all Cembre 45 kN tools and heads.

Equipped with Li-lon 18.0V - 2.0Ah rechargeable high capacity batteries. The battery is equipped with LED indicators to show the remaining battery life at any time by pressing the adjacent button.

The tool is fitted with a maximum pressure valve.

Quieter operation, illumination of the working area via LED lights and a minimum of vibration enhance the tool's practicality.

Flashing work lights and a continuous beep indicate to the operator that B450ND-BV has reached the