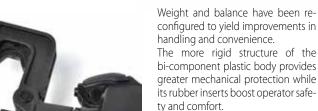

B450ND-BV is a new generation of hand-held cordless tools, characterised by a "Bilinear" mechanical de-

B450ND-BV is suitable for crimping electrical connectors onto conductor cross sections up to 150 mm<sup>2</sup> and uses the die sets common to all Cembre 45 kN tools and heads.

Quieter operation, illumination of the working area via LED lights and a minimum of vibration enhance the tool's practicality.

Flashing work lights and a continuous beep indicate to the operator that B450ND-BV has reached the

(SMARTOÓL technology).

"Bilinear" mechanical design

4 LED lighting of the working area

Manual pressure release button

Battery connection system with release button

Sculptured body for optimum comfort