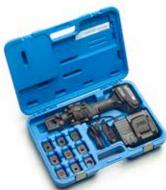

### **18.0 V CORDLESS HYDRAULIC CRIMPING TOOL**

# B450ND-BV

## MAIN APPLICATIONS - max section sqmm Section samm L.V. lugs and splices "C" sleeve Connectors

These tools are supplied without dies. For die selection, please refer to chart on pages 248 to 262

| STORAGE                 |                 |
|-------------------------|-----------------|
| Туре                    | VAL-P22         |
| Dimensions mm L x W x H | 465 x 315 x 116 |
| Weight kg               | 1,5             |
| Supplied with the tool  | ✓               |
| Purchase separately     | -               |

### The tool is supplied as:

- Basic tool with battery and wrist strap
- · Battery charger
- USB cáble
- · Plastic carrying case suitable for storing the tool and accessories

Wide-opening head, ideal for deriva-