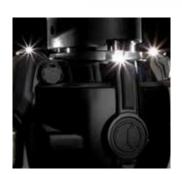

Quieter operation, illumination of the working area via LED lights and a minimum of vibration enhance the tool's practicality.

Flashing work lights and a continuous beep indicate to the operator that B450ND-BV has reached the

(SMARTOÓL technology).

"Bilinear" mechanical design

4 LED lighting of the working area

Manual pressure release button

Battery connection system with release button

Sculptured body for optimum comfort