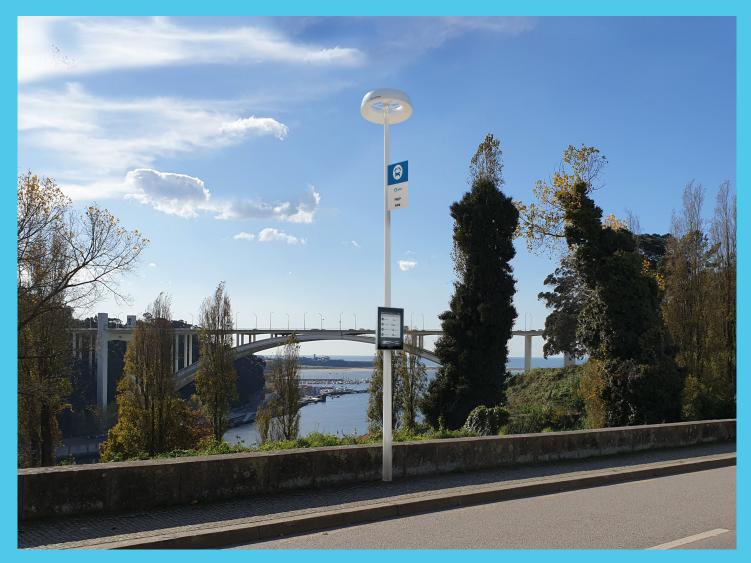

## OMNI SMART BUS STOP

The Omniflow Smart Bus Stop provides the public transportation users a better service experience, improving safety, providing relevant information, connectivity and comfort.

The pole includes the Omniflow smart IoT lamp pole, powered by wind and solar, a digital information display and can host Wi-fi AP, Security cameras and USB charging.