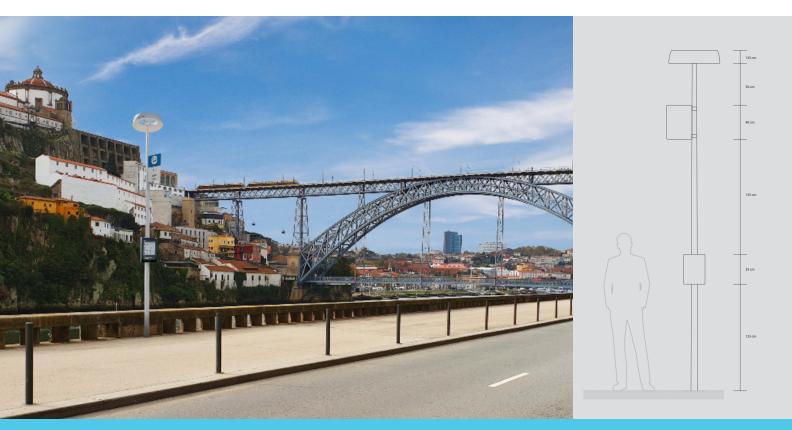

## OMNI SMART BUS STOP

The Omniflow Smart Bus Stop provides the public transportation users a better service experience, improving safety, providing relevant information, connectivity and comfort.

The pole includes the Omniflow smart IoT lamp pole, powered by wind and solar, a digital information display and can host Wi-fi AP, Security cameras and USB charging.

| Technical Data        | Omniled 035                                  |
|-----------------------|----------------------------------------------|
| Dimensions (D/H) [M]  | 0.60 / 0.15                                  |
| Generator             | Direct drive ironless start permanent magnet |
| Diffuser              | Single-element patented shroud               |
| Dc Controller         | Hybrid wind/ solar regulator                 |
| Wind Power [W]        | 15 (rated @11 m/s, steady)                   |
| Solar Power [W]       | 16 (peak) (self cleaning by wind action)     |
| Battery               | 172Wh C10 Lead Crystal                       |
| Weight [Kg]           | 4                                            |
| Pole Height [M]       | 4                                            |
| Lighting Power [W]    | 24 (motion activated)                        |
| Lumen Luminance [Lm]  | 3700                                         |
| Color Temperature [K] | 3000 - 4000                                  |
| Control               | OmniConnect IoT Platform                     |
| Optional              | Wi-Fi, 4G                                    |
|                       | IP Camera's and Video Analytics              |
|                       | USB Charger                                  |
|                       | People counting                              |
|                       | Audio speakers                               |
|                       | Information/Emergency call button            |
|                       | Off-Grid possible (under consultation)       |

| Technical Data            | E-paper display                                 |
|---------------------------|-------------------------------------------------|
| Case                      |                                                 |
| Dimensions (D/H) [M]      | 0.25 / 0.35                                     |
| Material                  | Aluminium                                       |
| Front panel               | Safety tempered glass                           |
| Surface treatment         | Outdoor anti-ultraviolet electrostatic spraying |
| Protection                | Dust-proof, waterproof, lightning-proof         |
| Windproof                 | Level 11                                        |
| Protection level          | IP65                                            |
| Screen                    |                                                 |
| Screen size               | 13.3 inch                                       |
| Resolution                | 1600 (H) x 1200 (V)                             |
| Lifespan                  | ≥ 5 years                                       |
| Working time              | 24 hours continuous work                        |
| Display power consumption | ≤ 1.5 W                                         |